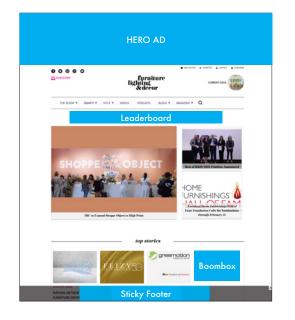

#### **AD SIZES**

WWW.FurnitureLightingDecor.com

HERO AD: 1,600 X 450 & 300 X 100 MOBILE LEADERBOARD: 970 X 90 PIXELS & 300 X 100 MOBILE STICKY FOOTER\*\*: 728 X 90 & 300 X 100 MOBILE HALF PAGE: 300 X 600 (INTERIOR SITE PAGES) BOOM BOX: 300 X 250 PIXELS (HOME PAGE & INTERIOR PAGES)